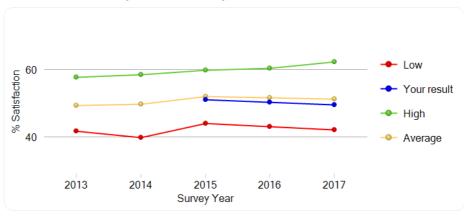

#### Comparing results over time

Shows how your result has changed since last year, using an 'up', 'down' or 'no change' symbol, and the graph tracks your results over the last five years showing how they compare with the Lowest, Average and Highest Scores in each year.

### **Latest Trend**

-1%

### How your results compare with others over time