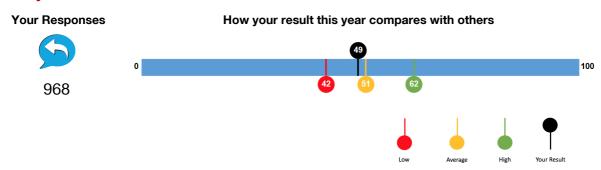

#### This year's results

Shows the number of people that responded to the survey in your local area and the chart compares your theme result with those of the other authorities taking part this year (your result is shown as the black pin above the bar and the lowest, average and highest results of the other authorities are shown as the red, yellow and green pins below the bar).