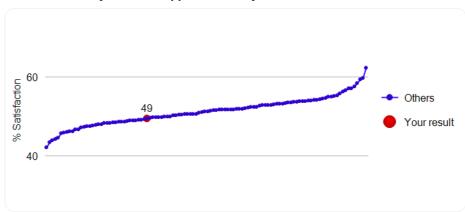

## Ranking against others

Shows where you are ranked against the authorities taking part in this year's survey and the graph displays the spread of the results this year from lowest to highest (your result is highlighted in red).