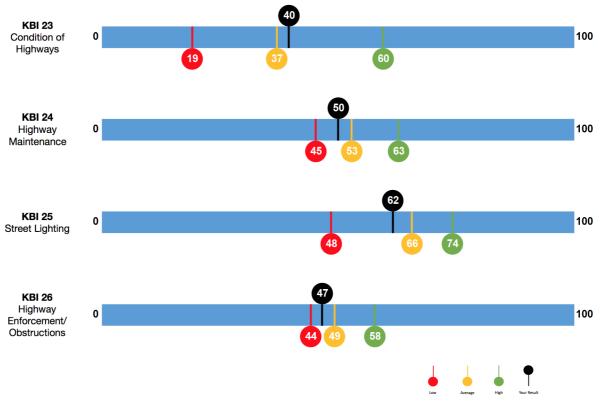

#### This year's results

A series of charts compare your KBI results for this theme with those of the other authorities taking part this year (your result is shown as the black pin above the bar and the lowest, average and highest results of the other authorities are shown as the red, yellow and green pins below the bar).

# **Results and Ranking**

| Question                                  | 2017 Results | Rank of 112 |
|-------------------------------------------|--------------|-------------|
| KBI 23 - Condition of highways            | 40           | 43          |
| KBI 24 - Highway maintenance              | 50           | 88          |
| KBI 25 - Street lighting                  | 62           | 93          |
| KBI 26 - Highway enforcement/obstructions | 47           | 100         |